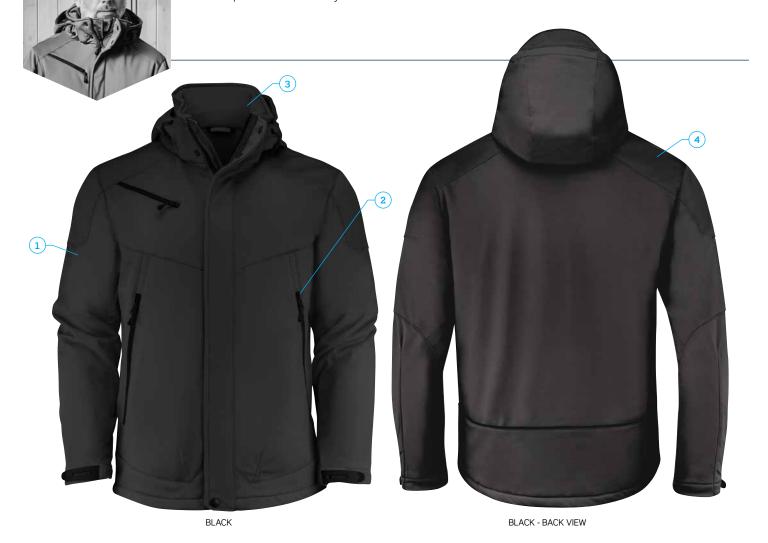

# Skeleton Unisex Softshell

Unisex padded softshell jacket with detachable hood.

1: Pre-curved sleeves, adjustable drawstring at bottom hem and Velcro adjustable cuffs. | 2: Front pockets and chest pocket with zippers and one mesh pocket. | 3: The lining on the hood and at the base of the jacket can be opened for ease of decoration. | 4: Product Material: 100% polyester with TPU membrane. Shell: 280g/m². Padding: 100% polyester, weight 80g/m² in body, 60g/m² in hood and sleeves. Lining: 100% polyester.